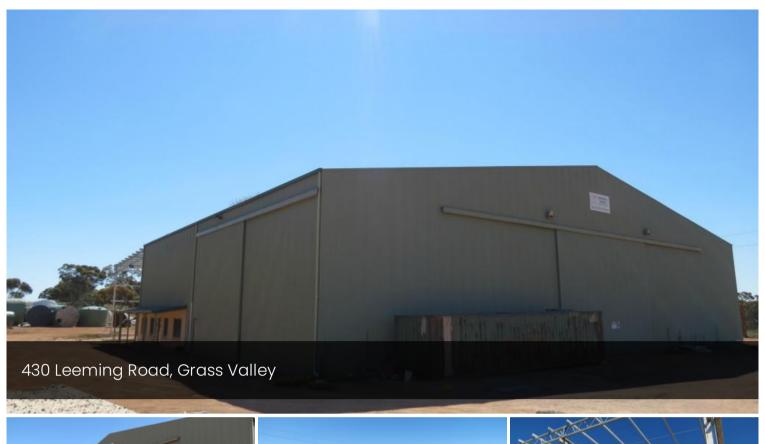

## **HUGE SHED**

1.71 Hectares - 2.89 Acres

Zoned Industrial - Serviced by Power and Water

Huge Colourbond shed 32m x 42m - Plus Substantial covered lean-to 42m x 15m.

Main shed comprises - Reception - 3 Large Offices - Meeting Room Plus a Kitchen and a full complement of Toilets - The shed has a well powered workshop area, mezzanine floor over office area - 3 Double High Doorways. Very well constructed including 3 Gantry Cranes - Loads of Hardstand