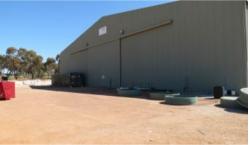

## **HUGE SHED**

1.71 Hectares - 2.89 Acres

Zoned Industrial - Serviced by Power and Water

Huge Colourbond shed 32m x 42m - Plus Substantial covered lean-to 42m x 15m.

Main shed comprises - Reception - 3 Large Offices - Meeting Room Plus a Kitchen and a full complement of Toilets - The shed has a well powered workshop area, mezzanine floor over office area - 3 Double High Doorways. Very well constructed including 3 Gantry Cranes - Loads of Hardstand