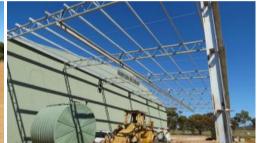

## **HUGE SHED**

1.71 Hectares - 2.89 Acres

Zoned Industrial - Serviced by Power and Water

Huge Colourbond shed 32m x 42m - Plus Substantial covered lean-to 42m x 15m.

Main shed comprises - Reception - 3 Large Offices - Meeting Room Plus a Kitchen and a full complement of Toilets - The shed has a well powered workshop area, mezzanine floor over office area - 3 Double High Doorways. Very well constructed including 3 Gantry Cranes - Loads of Hardstand