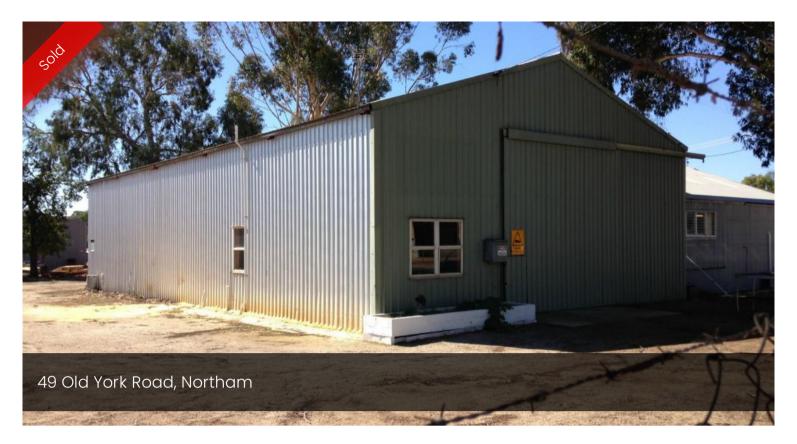

## Mixed Use Zoning

1012m2, not fenced on West side, zoned mixed use, large shed (spprox. 240m2, concrete floor, 3PH power, office, crib room and ablutions)

The above information provided has been furnished to us by the vendor/s. We have not verified whether or not that information is accurate and do not have any belief in one way or the other in its accuracy. We do not accept any responsibility to any person for its accuracy and do no more than pass it on. All interested parties should make and rely upon their own inquiries in order to determine whether or not this information is in fact accurate.